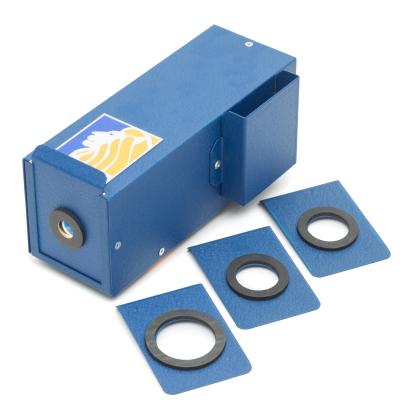

## High Intensity LED Egg Candler

Lyon's newest High Intensity LED Candler sets the bar even higher for the most lightweight, most efficient professional candler yet! Designed with a custom beam that uses a specific light spectrum and intensity for the unique environment of specialty eggs. Field-tested by leading zoo's, labs and wildlife conservation organisations, this light gives maximum penetration of dark, mottled and exotic eggs while dramatically reducing weight, noise and heat associated with other candler brands. Comes with a power supply, sturdy stand, and an adapter slides for focusing the light beam for various size eggs.